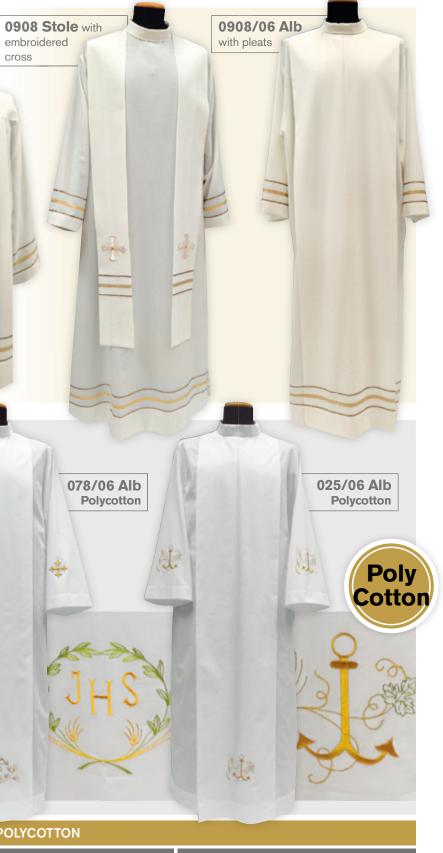

TUNICHE E COTTE

zipper on shoulder 903 Surplice

0903/06 Alb TASMANIA fabric

A Solivari ... 🐮 65

66 🛕 Solivari ... 📽

ALBS AND SURPLICES

TUNICHE E COTTE

0783/06 Alb POLYCOTTON 078/06 Alb POLYCOTTON 025/06 Alb POLYCOTTON

## 45% Wool, 55% Polyester, MIXED-WOOL | MIXED COTTON

**013/ML** front wrap alb in MIXED WOOL fabric with velcro closure **052/013** front wrap alb

70

A

Solivari 📖 📽

**096/07 Alb** (#096/06) 996 Surplice

**091/07 Alb** (#091/06)