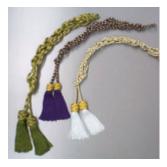

### **CINCTURES**

E4 Priest viscose cinctures, length 150", available in white, red, green and purple.

E5 Priest viscose cinctures, gold and colour, length 150", available in gl-wh, gl-rd, gl-gr, gl-pr.

E3 Priest cotton 100% cinctures, length 150", available in white, red green and purple.

055 AIb in MIXED COTTON

E4 Priest E5 Priest E3 Priest

A Solivari m 🐮 61