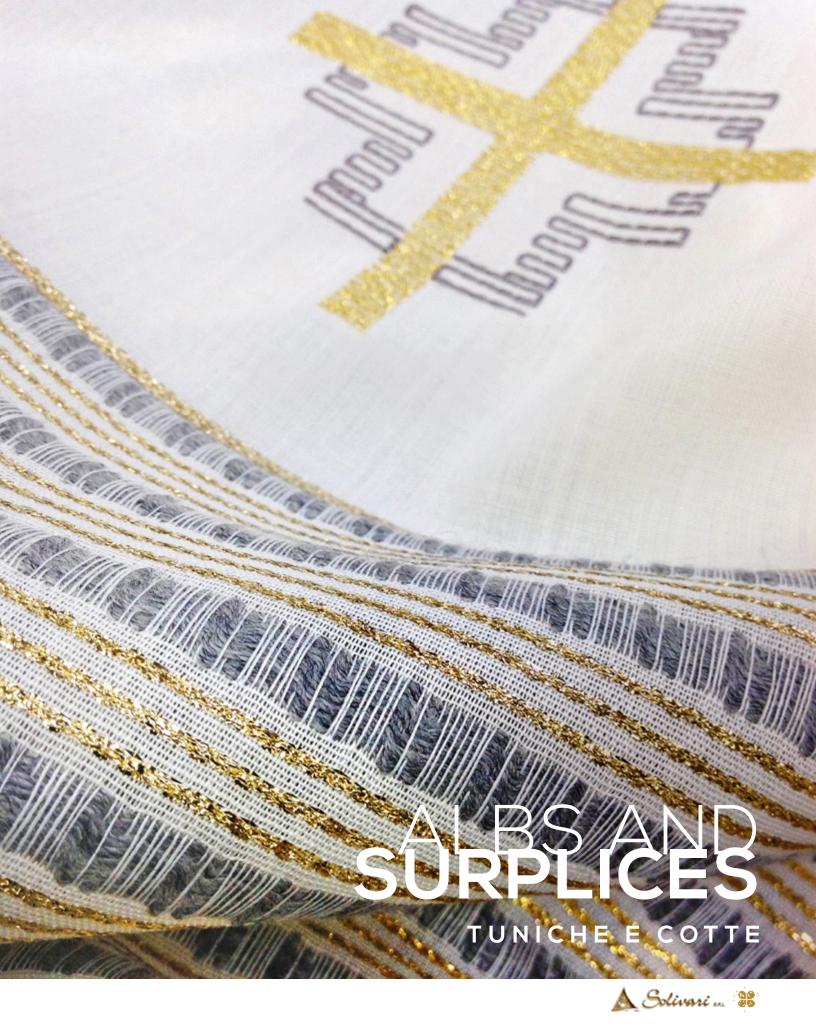

# ALBS AND SURPLICES IN MIXED LINEN FABRIC IDEAL FOR SUMMER TIME

36% Bamboo, 31% Linen, 33% Polyester

ALBS AND SURPLICES

TUNICHE E COTTE

45% Wool, 55% Polyester