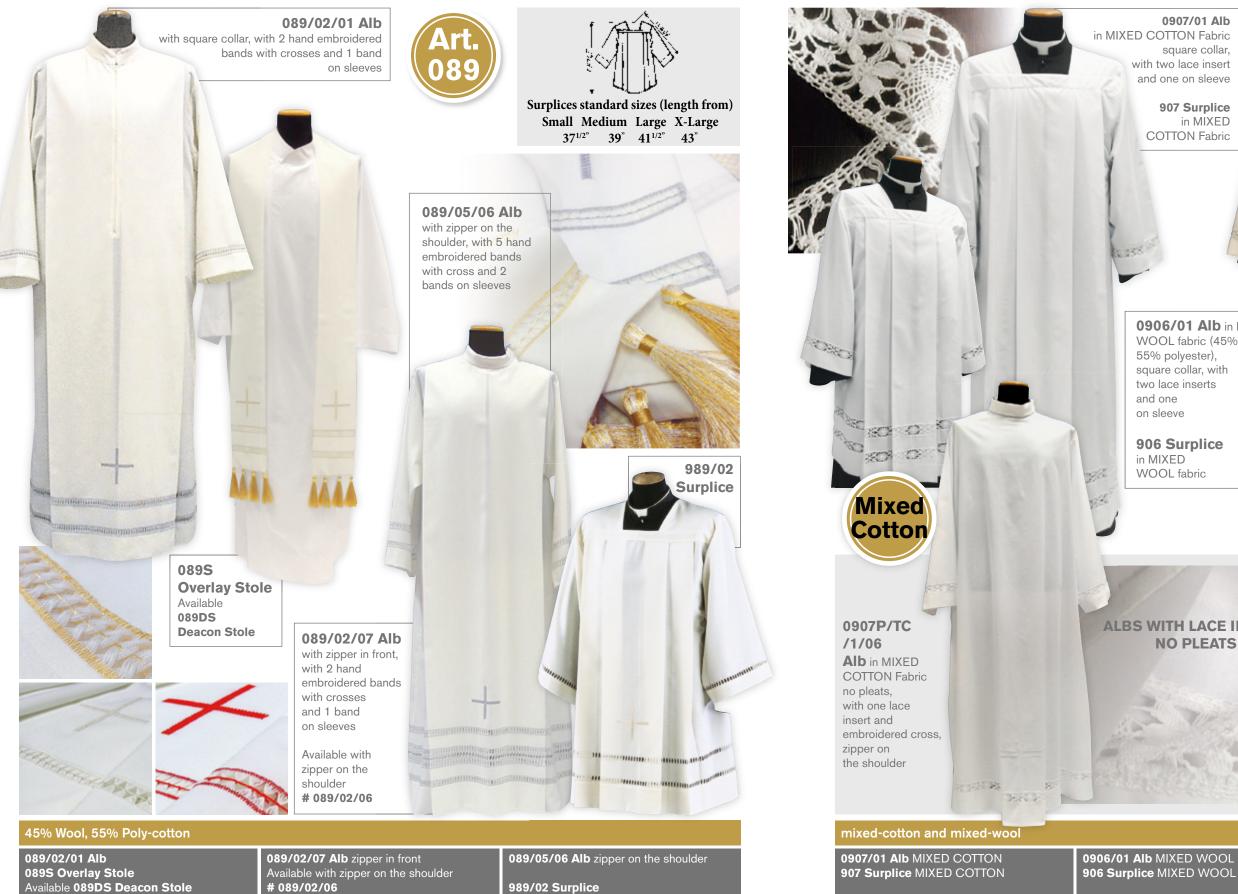

## VATICAN HAND-MADE MISTO LANA 45% Wool, 55% Poly-cotton, EMBROIDERED ALBS AND SURPLICES

Available with zipper on the shoulder # 089/02/06

989/02 Surplice

ALBS AND SURPLICES