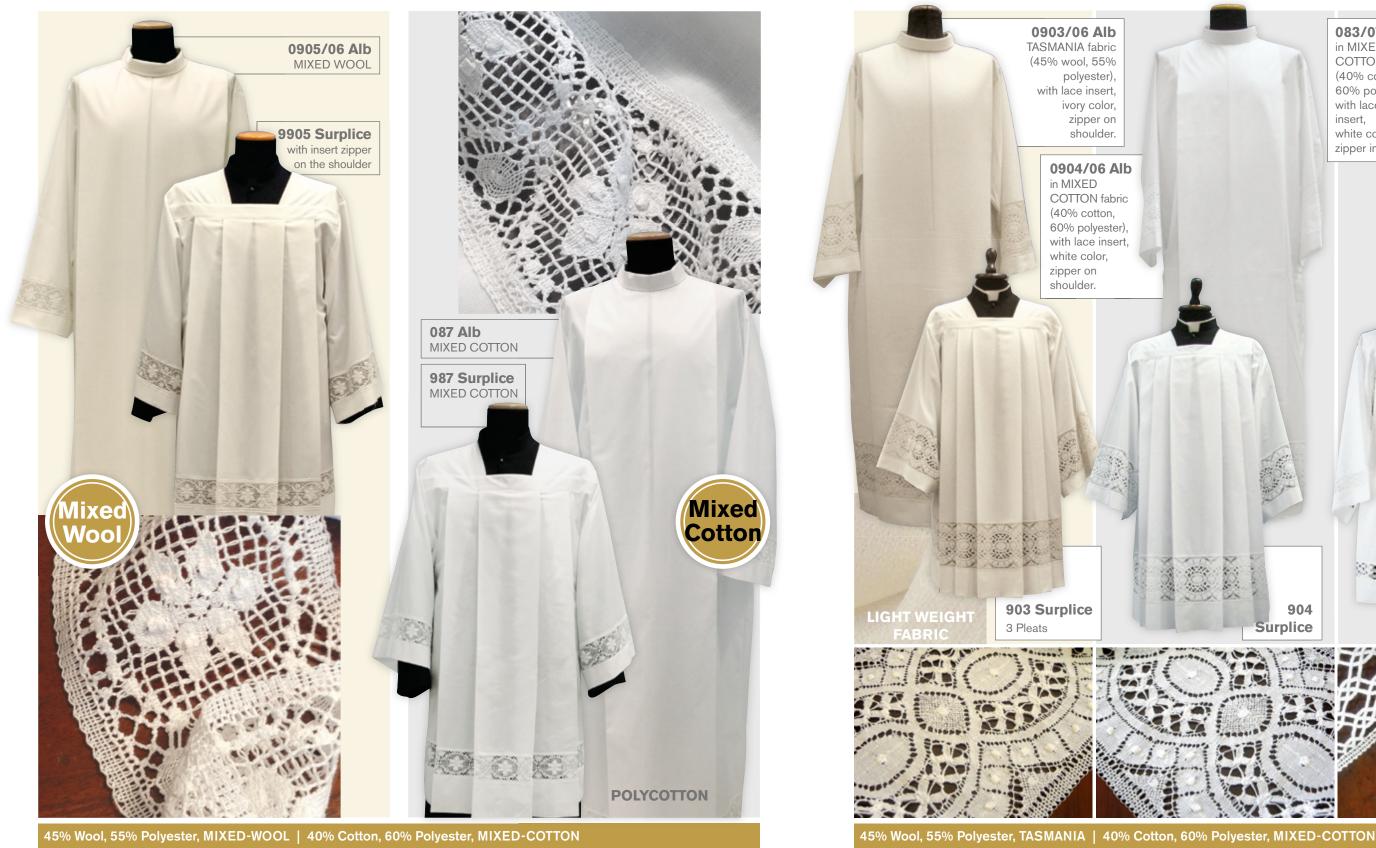

TUNICHE E COTTE

zipper on shoulder 903 Surplice

0903/06 Alb TASMANIA fabric

A Solivari ... 🐮 65

66 🛕 Solivari ... 📽

ALBS AND SURPLICES

TUNICHE E COTTE

0783/06 Alb POLYCOTTON 078/06 Alb POLYCOTTON 025/06 Alb POLYCOTTON