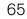

## **ALBS AND SURPLICES** WITH LACE INSERTS

071/01 Alb in MIXED COTTON (40% cotton, 60% polyester), square collar, four pleats front and back, with POLYESTER LACE on bottom and sleeves, lace height 11"

#### TUNICHE E COTTE

**ALBS AND SURPLICES** 

MIXED-COTTON AND MIXED-WOOL

0907/01 Alb square collar, with two lace insert and one on sleeve

> 907 Surplice in MIXED **COTTON** Fabric

0906/01 Alb in MIXED WOOL fabric (45% wool, 55% polyester), square collar, with two lace inserts

906 Surplice WOOL fabric

2

2

**ALBS WITH LACE INSERT, NO PLEATS** 

0906P/ML /2/06

Mixed

Woo

133 KC

SC 88 20

wress.

**Alb** in MIXED WOOL fabric (45% wool, 55% polyester), no pleats, with two lace insert and embroidered cross, zipper on the shoulder

0907P/TC/1/06 Alb M. COTT. 0906P/ML/2/06 Alb M. WOOL

## **ALBS AND SURPLICES**

45% Wool, 55% Polyester, MIXED-WOOL | 40% Cotton, 60% Polyester, MIXED-COTTON