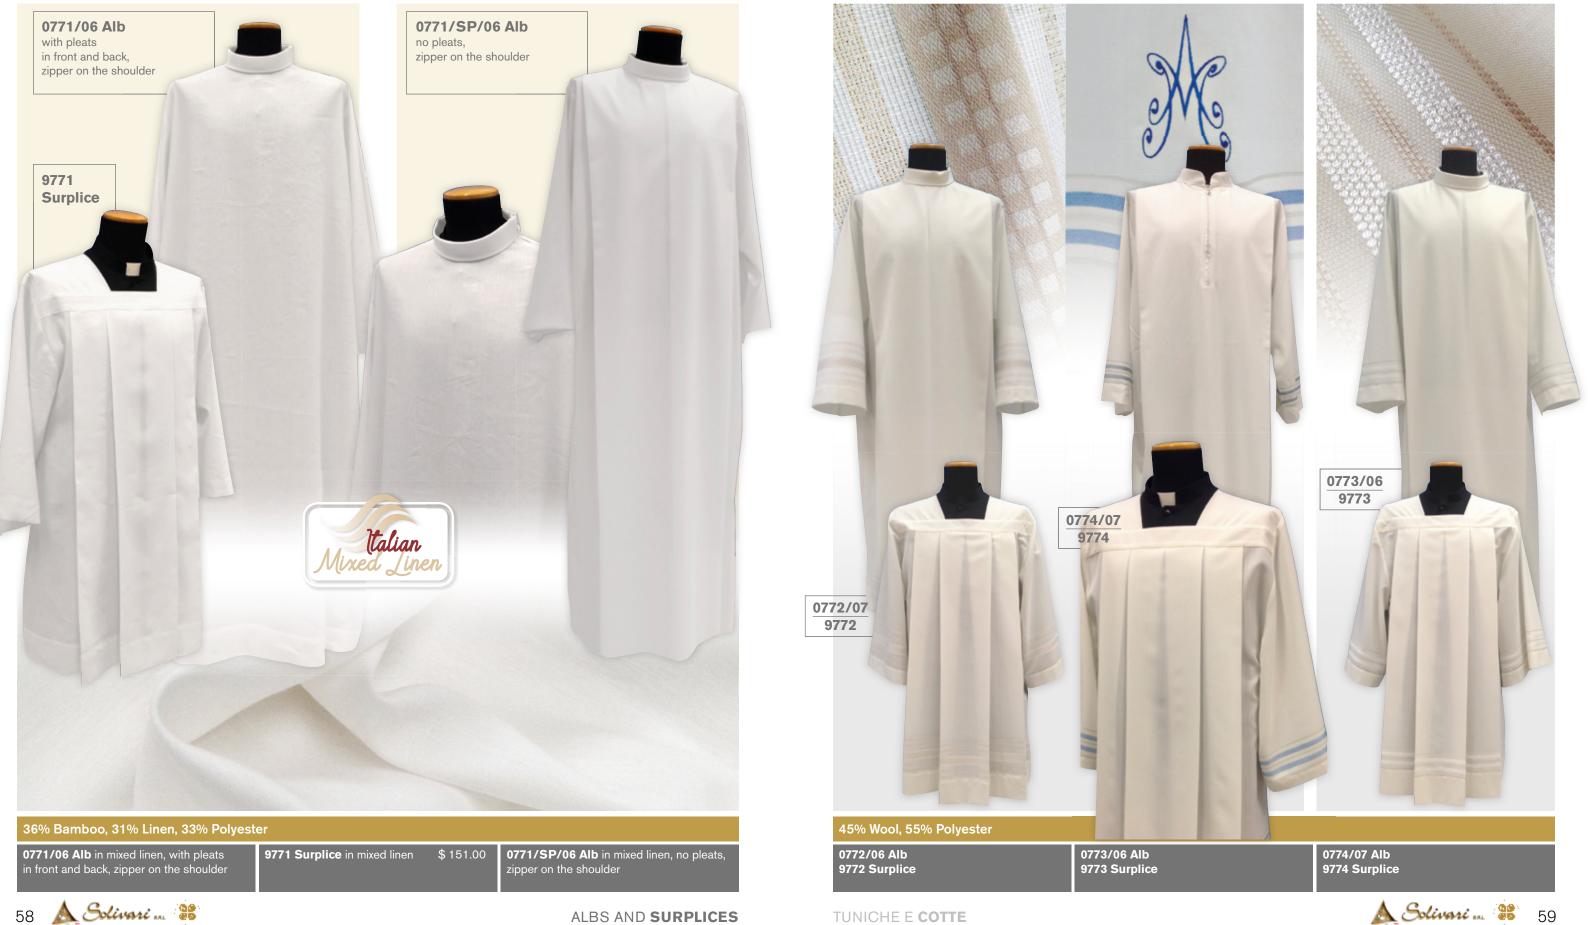

# ALBS AND SURPLICES IN MIXED LINEN FABRIC IDEAL FOR SUMMER TIME

36% Bamboo, 31% Linen, 33% Polyester

ALBS AND SURPLICES

TUNICHE E COTTE

45% Wool, 55% Polyester

# ALBS AND SURPLICES MIXED WOOL FABRIC

A Solivari ... 🐮 59