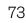

## TASMANIA FABRIC LIGHTWEIGHT FABRIC, IDEAL FOR SUMMERTIME

45% Wool, 55% Polyester

ALBS AND SURPLICES

TUNICHE E COTTE

45% Wool, 55% Polyester

## TASMANIA FABRIC LIGHTWEIGHT FABRIC, IDEAL FOR SUMMERTIME

0776/06 Alb in TASMANIA fabric

0230/01 Alb in TASMANIA fabric with square collar, four pleats front and back, washable lace on bottom and on sleeve, lace height 13"

9230 Surplice

ALE AL

0230/01 AIb TASMANIA

9230 Surplice

A Solivari ... 🐮 73