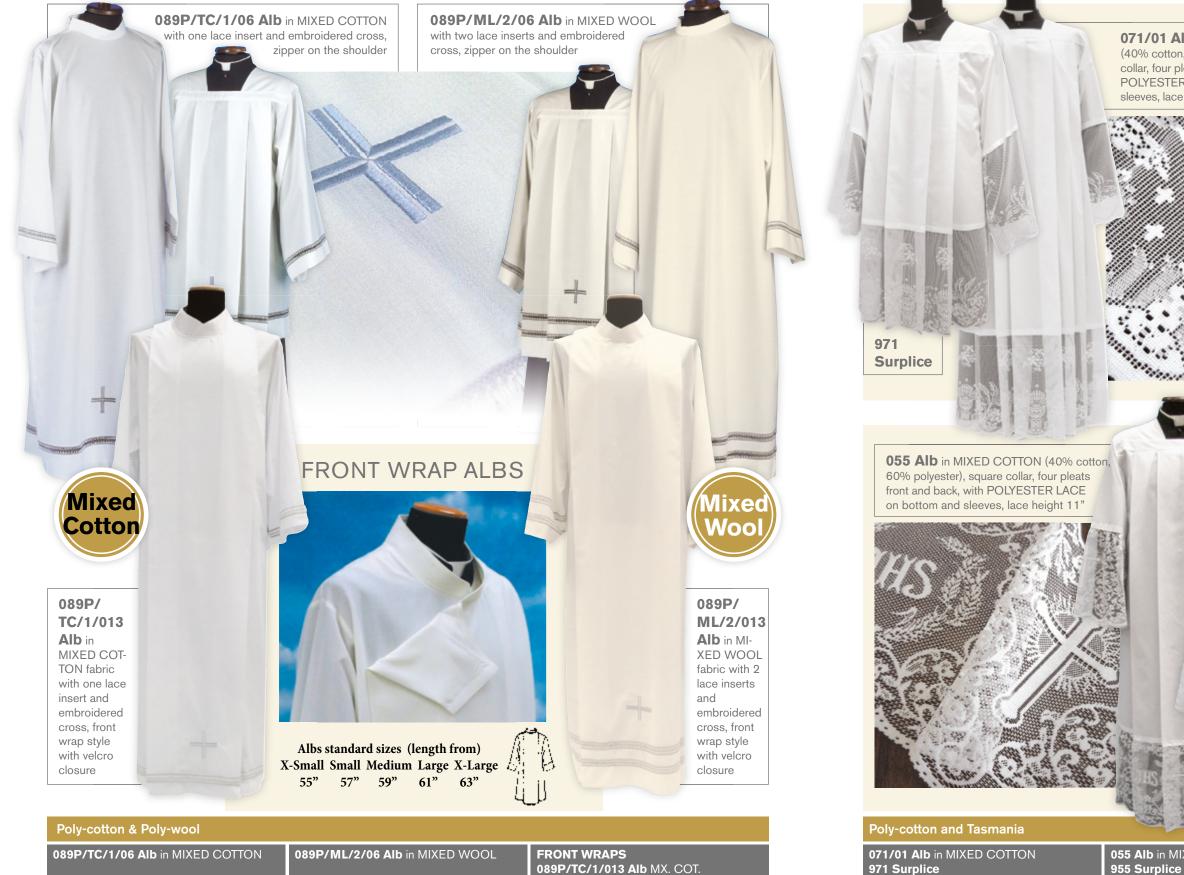

## **ALBS AND SURPLICES** WITH LACE INSERTS

071/01 Alb in MIXED COTTON (40% cotton, 60% polyester), square collar, four pleats front and back, with POLYESTER LACE on bottom and sleeves, lace height 11"