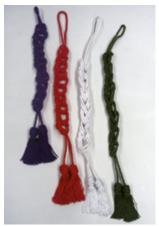

### **CINCTURES**

E4 Priest viscose cinctures, length 150", available in white, red, green and purple.

E5 Priest viscose cinctures, gold and colour, length 150", available in gl-wh, gl-rd, gl-gr, gl-pr.

E3 Priest cotton 100% cinctures, length 150", available in white, red green and purple.

055 AIb in MIXED COTTON

E4 Priest E5 Priest E3 Priest

A Solivari m 🐮 61