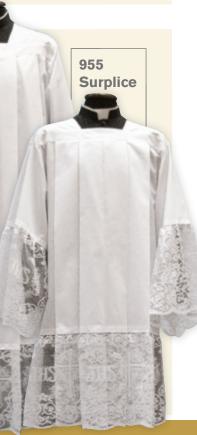

# **PIANOFORTE LINE**

Poly-cotton & Poly-wool

989P/TC/1 Surplice

60 🛦 Solivari ... 📽

989P/ML/2 Surplice

089P/TC/1/013 Alb MX. COT. 089P/ML/2/013 Alb MX. WO.

ALBS AND SURPLICES

TUNICHE E COTTE