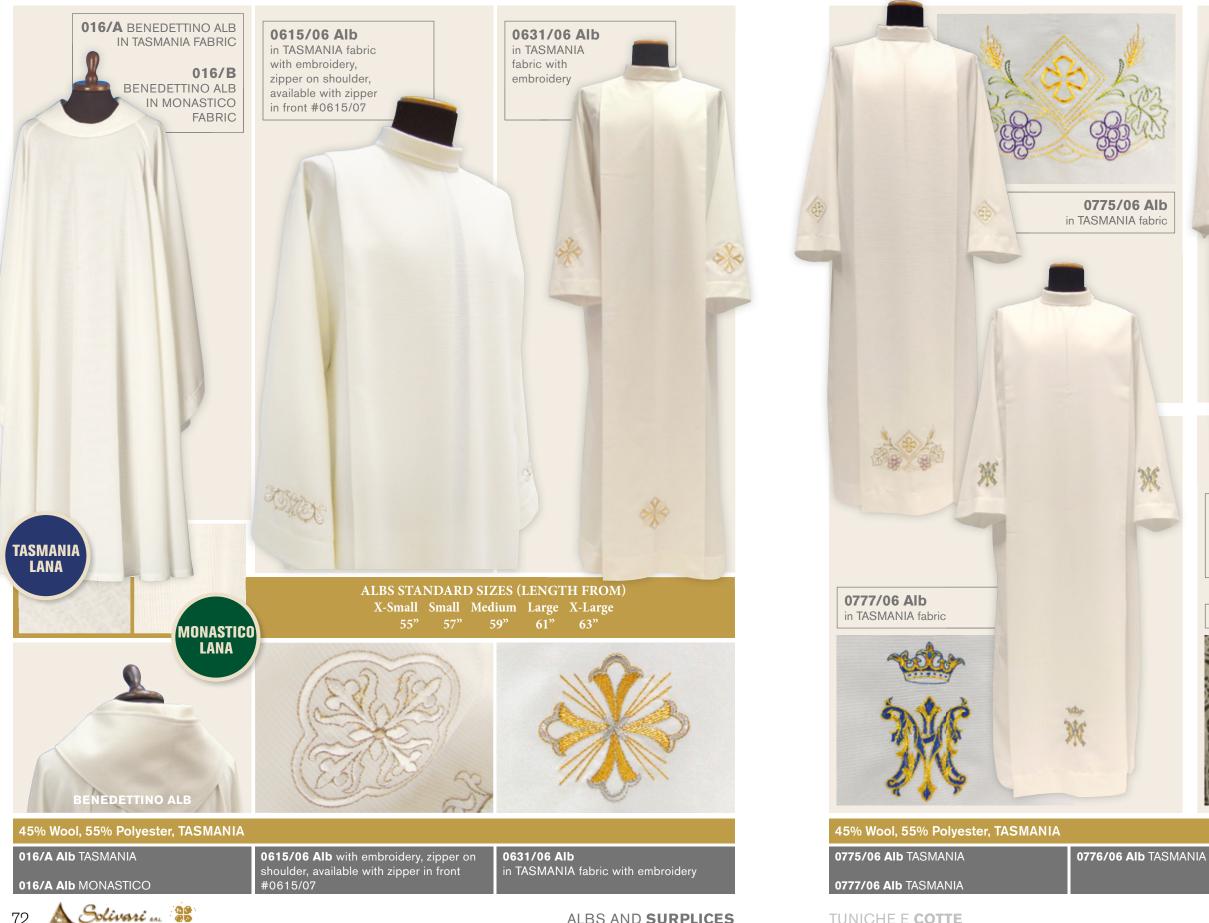

# ALBS AND SURPLICES IN MIXED LINEN FABRIC IDEAL FOR SUMMER TIME

36% Bamboo, 31% Linen, 33% Polyester

ALBS AND SURPLICES

TUNICHE E COTTE

45% Wool, 55% Polyester

# ALBS AND SURPLICES MIXED WOOL FABRIC

A Solivari ... 🐮 59

## TASMANIA FABRIC LIGHTWEIGHT FABRIC, IDEAL FOR SUMMERTIME

45% Wool, 55% Polyester

ALBS AND SURPLICES

TUNICHE E COTTE

45% Wool, 55% Polyester