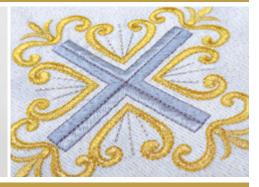

pper is available on the shoulder (#018/06) **918 Surplice** 

🛦 Solivari ... 🐮 69



## ALBS AND SURPLICES MIXED WOOL | MIXED-COTTON



#### WITH GOLD BANDING WOVEN INTO THE FABRIC, AVAILABLE WITH ZIPPER ON SHOULDER





## 45% Wool, 55% Polyester, MIXED-WOOL | MIXED COTTON

**013/ML** front wrap alb in MIXED WOOL fabric with velcro closure **052/013** front wrap alb

70

A

Solivari 📖 📽

**096/07 Alb** (#096/06) 996 Surplice

**091/07 Alb** (#091/06)

991 Surplice

ALBS AND SURPLICES

# EMBROIDERED ALBS AND SURPLICES

40% Cotton 60%, Polyester, MIXED COTTON





#### 40% Cotton 60% Polyester, MIXED COTTON

| 0333/06 Alb   | 0505/06 Alb   |
|---------------|---------------|
| 9333 Surplice | 9505 Surplice |

TUNICHE E COTTE

WITH EMBROIDERY IN FRONT AND BACK, WITH ZIPPER ON THE SHOULDER



#### 0335/06 Alb

9335 Surplice



## TASMANIA FABRIC LIGHTWEIGHT FABRIC, IDEAL FOR SUMMERTIME

45% Wool, 55% Polyester



ALBS AND SURPLICES

TUNICHE E COTTE

45% Wool, 55% Polyester

## TASMANIA FABRIC LIGHTWEIGHT FABRIC, IDEAL FOR SUMMERTIME

0776/06 Alb in TASMANIA fabric

0230/01 Alb in TASMANIA fabric with square collar, four pleats front and back, washable lace on bottom and on sleeve, lace height 13"

9230 Surplice

ALE AL

0230/01 AIb TASMANIA

9230 Surplice

A Solivari ... 🐮 73