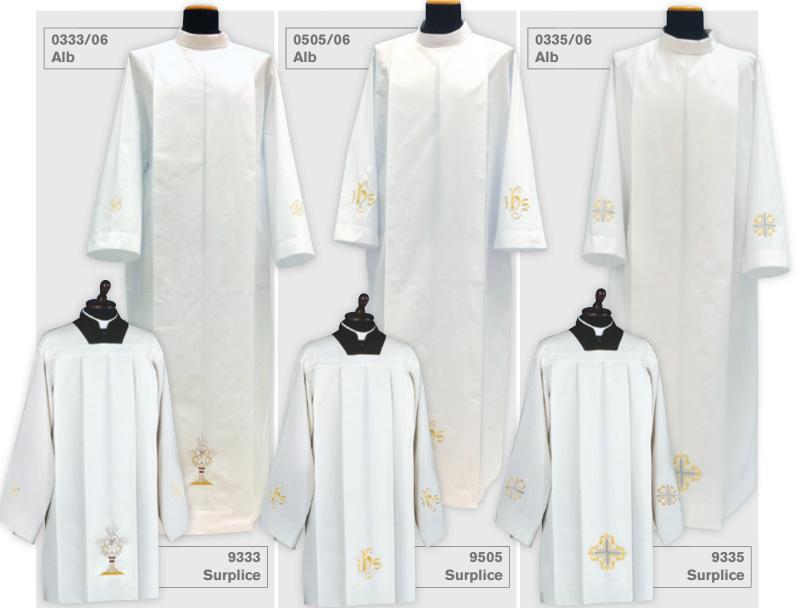

# EMBROIDERED ALBS AND SURPLICES

40% Cotton 60%, Polyester, MIXED COTTON

#### 40% Cotton 60% Polyester, MIXED COTTON

| 0333/06 Alb   | 0505/06 Alb   |
|---------------|---------------|
| 9333 Surplice | 9505 Surplice |

TUNICHE E COTTE

WITH EMBROIDERY IN FRONT AND BACK, WITH ZIPPER ON THE SHOULDER

#### 0335/06 Alb

9335 Surplice