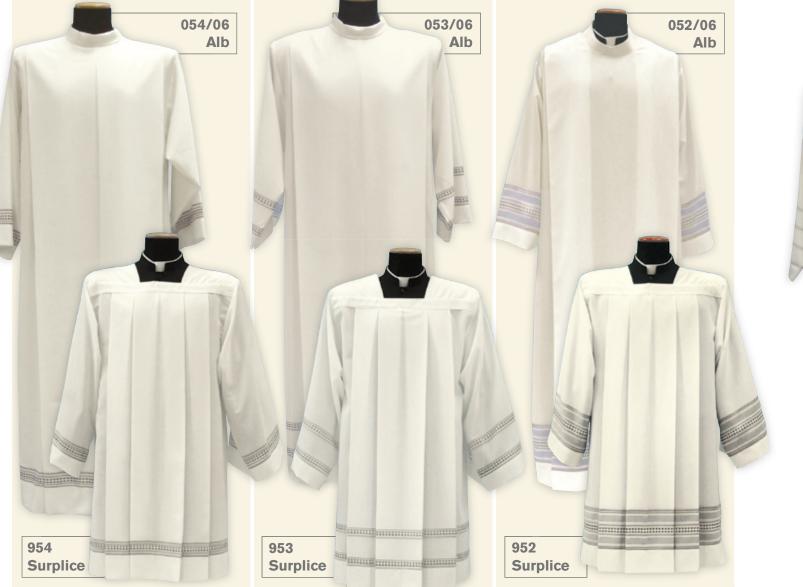

# ALBS AND SURPLICES

45% Wool, 55% Polyester, MIXED-WOOL

ZIPPER ON THE SHOULDER, WITH TWO FRONT AND BACK PLEATS AND WITH INSERT WOVEN INTO THE FABRIC

| 45% Wool, 55% Polyester, MIXED-WOOL |              |              |
|-------------------------------------|--------------|--------------|
| 054/06 Alb                          | 053/06 Alb   | 052/06 Alb   |
| 954 Surplice                        | 953 Surplice | 952 Surplice |