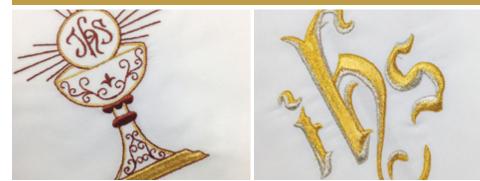

#### 40% Cotton 60% Polyester, MIXED COTTON

| 0333/06 Alb   | 0505/06 Alb   |
|---------------|---------------|
| 9333 Surplice | 9505 Surplice |

TUNICHE E COTTE

WITH EMBROIDERY IN FRONT AND BACK, WITH ZIPPER ON THE SHOULDER