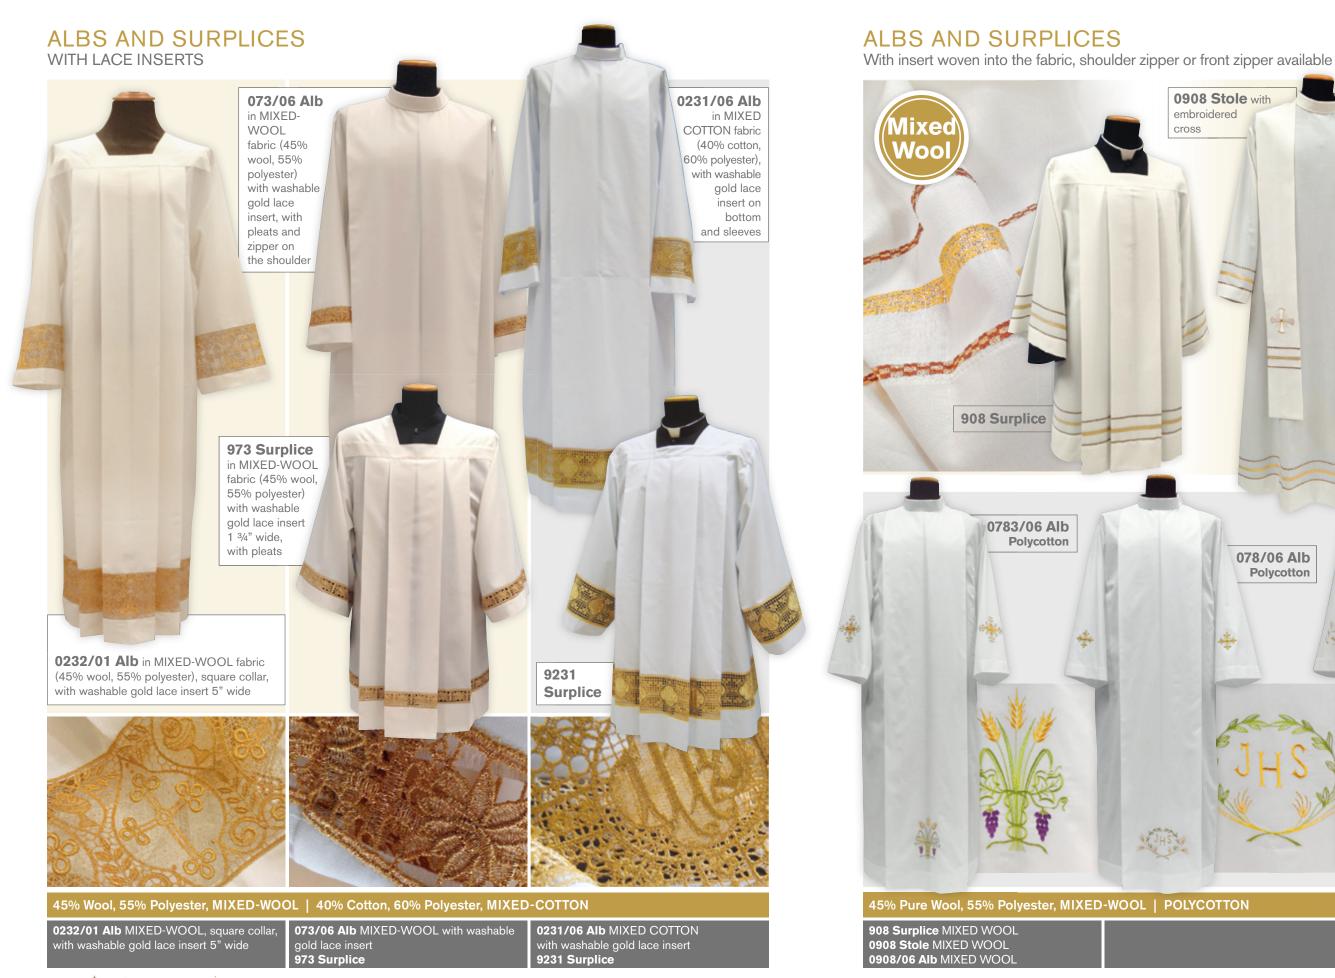

## ALBS AND SURPLICES MIXED WOOL | MIXED-COTTON

#### WITH GOLD BANDING WOVEN INTO THE FABRIC, AVAILABLE WITH ZIPPER ON SHOULDER

## 45% Wool, 55% Polyester, MIXED-WOOL | MIXED COTTON

**013/ML** front wrap alb in MIXED WOOL fabric with velcro closure **052/013** front wrap alb

70

A

Solivari 📖 📽

**096/07 Alb** (#096/06) 996 Surplice

**091/07 Alb** (#091/06)