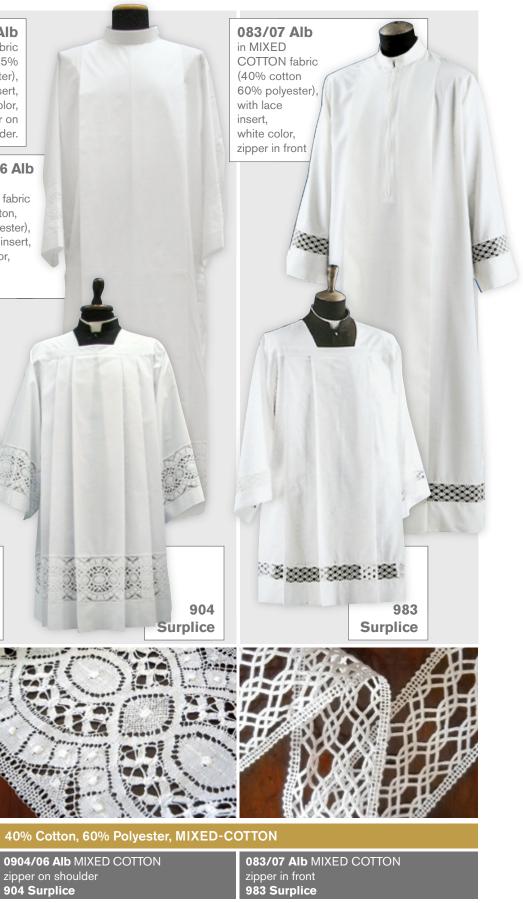

TUNICHE E COTTE

zipper on shoulder 903 Surplice

0903/06 Alb TASMANIA fabric

A Solivari ... 🐮 65

66 🛕 Solivari ... 📽

ALBS AND SURPLICES

TUNICHE E COTTE

0783/06 Alb POLYCOTTON 078/06 Alb POLYCOTTON 025/06 Alb POLYCOTTON