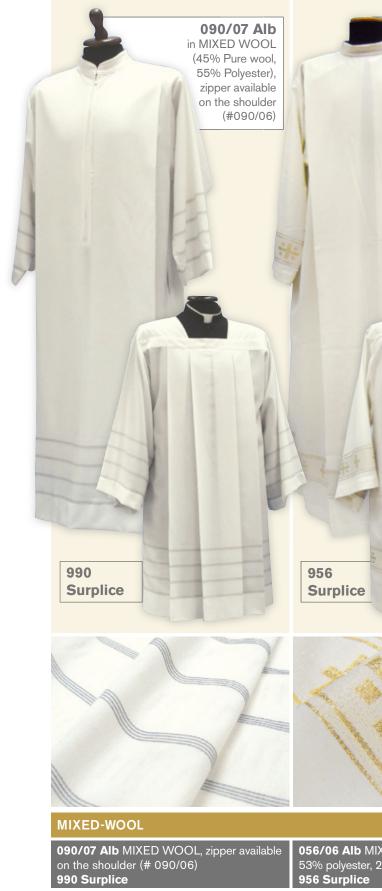

## VATICAN HAND-MADE MISTO LANA 45% Wool, 55% Poly-cotton, EMBROIDERED ALBS AND SURPLICES

Available with zipper on the shoulder # 089/02/06

989/02 Surplice

ALBS AND SURPLICES